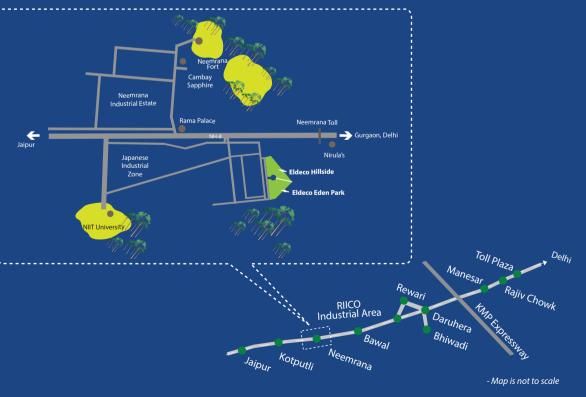

# Convenient location with easy accessibility

- · Located on NH-8 within the Japanese Zone at RIICO Neemrana
- Easy accessibility due to NH-8, Dedicated Freight Corridor (DFC) nodal station Rewari. New multi-modal Logistics Park near Kathuwas Railway Station proposed
- · Located on Delhi-Mumbai Industrial Corridor
- · Located within Bawal-Rewari-Dharuhera-Manesar-Gurgaon industrial belt of Haryana and Bhiwadi-Chopanki-Pathredi-Khushkhera-Tapukara industrial area of Rajasthan
- · Schools & Colleges in the near vicinity
- The State Government announced Rs. 1000 crore in the budget to develop the Delhi Mumbai Industrial Corridors (DMIC), Khushkhera-Bhiwadi Neemrana Investment region
- · Proposed cargo facility in near vicinity
- · 5-10 minute drive from the commercial hub of the area
- · 10-15 minute drive to Neemrana Fort, a major tourist attraction
- · Lush green surroundings

### Location Map

## Why Neemrana

- · 3500 acres RIICO Industrial Park ready and developed with more than 500 industries already under production
- · Japanese City for high-end Japanese industries already developed
- · 470 acres being developed as an educational hub
- · Housing shortage across all corporate levels Directors, Managers and Workers
- · Proposed Neemrana Airport
- · Proposed Rapid Metro connecting Delhi to Neemrana
- · Proposed Bullet Train connecting Delhi to Ahmedabad via Behror
- · Adventure sports like sky-diving and cockpit flying
- · Natural extension of outward growth of Gurugram and Bhiwadi